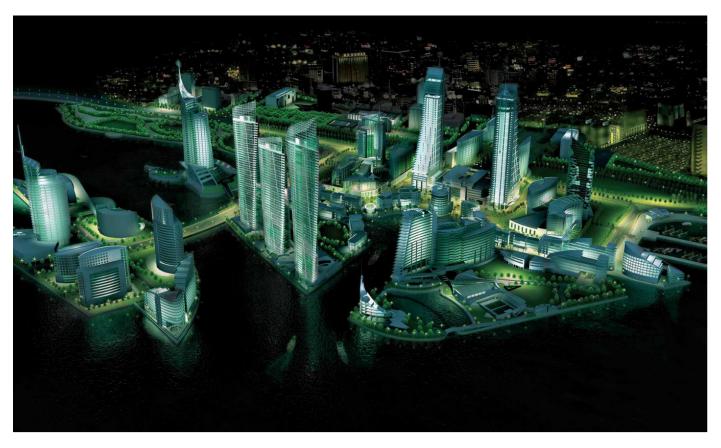

## **BAHRAIN FINANCIAL HARBOUR**

Kingdom of Bahrain

## **OVERVIEW**

PACOM Systems is used as the integrated access control and alarm security solution at the US\$3 billion Bahrain Financial Harbour (BFH).

BFH is a landmark world-class, fully integrated waterfront development in the centre of Manama, Kingdom of Bahrain. With office, residential, retail, leisure and dining facilities as well as playing host to some prestigious tenants, it has become a complete financial city and self contained community.

BFH comprises 30 individual development units – all of which are centrally managed using the PACOM Graphical Management System (GMS) solution. At the heart is The Financial Centre, which includes the 53-storey Harbour Towers, the Harbour Mall, and the Harbour House.